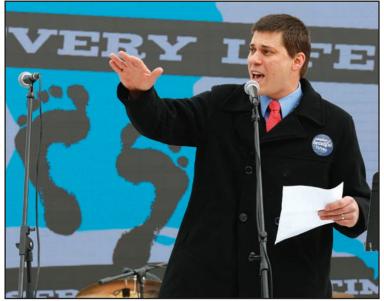

# Platt to leave IMB but stay during successor search

**David Platt** told IMB missionaries and staff Feb. 12 he will transition out of the SBC entity's presidency.

By Staff

Baptist Message

RICHMOND, Virginia – Five months after receiving permission to join the staff of a Northern Virginia congregation as teaching pastor, while also serving as president of the International Mission Board in Richmond, David Platt has announced his intentions to resign from the Southern Baptist Convention's largest cooperatively supported ministry.

# **Pro-life movement** marches on in state

By Brian Blackwell Message Staff Writer

ALEXANDRIA (LBM) - More than 12,000 people, combined, turned out across the state to march for life on three separate weekends in January and February.