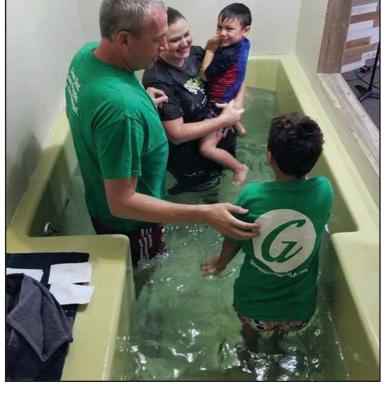

See ISOLATED on 5

**Submitted** photo

Jeff Smith (top center) embraces four members of the Miley family after their baptism at Genesis Church in Denham Springs. The Miley's were among 17 people baptized that day from among 87 people who attended, both high marks for the church during the one service. A focus on community outreach has helped the church grow even in times of hardship, including last year's historic flood.

By Brian Blackwell Message Staff Writer

**DENHAM SPRINGS – Courtney** Miley did not imagine she would ever enter the worship center of Genesis Church when she first met Pastor Jeff Smith while he was reaching out to families at the community soccer complex in 2014.

She and her husband, Shaun, were believers, but had lapsed in their fellowship with the body of Christ.

However, God providentially used the historic 1,000-year flood of August 2016 to draw her and him back to Him through her involvement with disaster relief efforts at the church plant.

Moreover, their repentance and obedience resulted in a special gift neither

In August of this year, they witnessed the baptism of their four children, all who accepted Christ within a four-month period leading up to the special worship

The Miley children were among 17 converts baptized that day from among 87 people who attended, both high marks during one service for the church

"It was very surreal to see each of them baptized in a place that we have worked so hard in the past year and seen so much change," Courtney Miley told the Baptist Message. "For us, it was like God was confirming to us of His