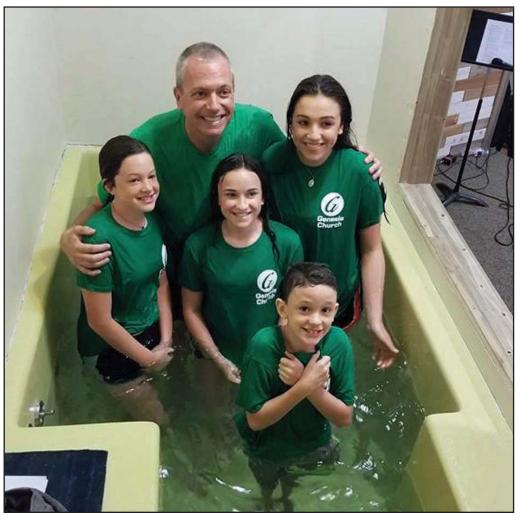

See ISOLATED on 5

**Submitted** photo

Jeff Smith (top center) embraces four members of the Miley family after their baptism at Genesis Church in Denham Springs. The Miley's were among 17 people baptized that day from among 87 people who attended, both high marks for the church during the one service. A focus on community outreach has helped the church grow even in times of hardship, including last year's historic flood.

Moreover, their repentance and obedience resulted in a special gift neither

In August of this year, they witnessed the baptism of their four children, all who accepted Christ within a four-month period leading up to the special worship

The Miley children were among 17 converts baptized that day from among 87 people who attended, both high marks during one service for the church

"It was very surreal to see each of them baptized in a place that we have worked so hard in the past year and seen so much change," Courtney Miley told the Baptist Message. "For us, it was like God was confirming to us of His